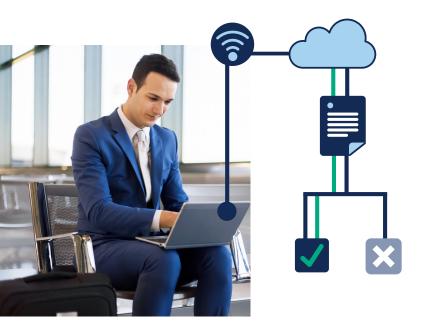

# GUEST SECURITY

Unparalleled DNS-filtering protection

Offering public or Guest WiFi service brings a responsibility with it: to protect your users from inappropriate content and malicious sites.

When a business Guest WiFi service fails to provide high-level protection, it not only compromises the security of their users' devices and data, but also puts the network itself at risk.

# DNS-LEVEL PROTECTION AGAINST ONLINE THREATS

By enforcing web-content filtering at the domain level, Boundless Guest Security blocks malicious domains before a connection is even established.

Boundless Guest Security advanced web-content filtering solution instantaneously checks all website requests made through your Guest WiFi network.

By comparing each DNS request against a global threat database, Boundless Guest Security can decide what website allow or block based on your business' predefined policies.

As a result, not only you provide a safer WiFi environment to your users, but also fortify your network protection.