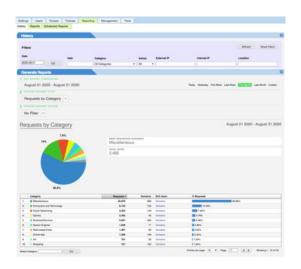

### More visibility, better control

Monitor the DNS activity of your network in real-time and get access to a full suite of predefined reports on user or group activity.