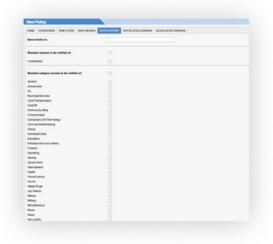

### Customizable Policies

Easily create and manage your own policy to protect individuals or user groups.