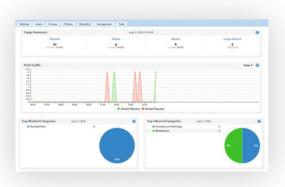

### More visibility, better control

Monitor the DNS activity of your network in real-time and get access to a full suite of predefined reports on user or group activity.