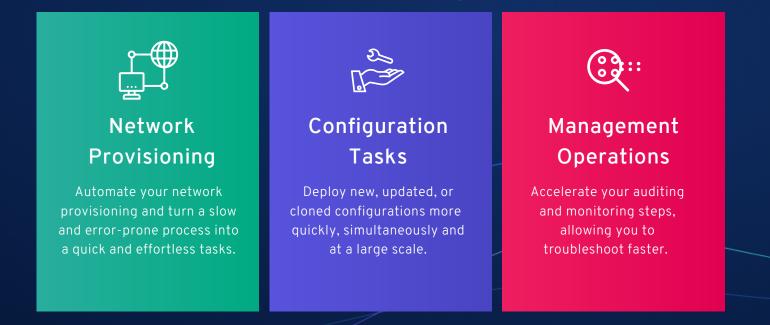

### BOUNDLESS AUTOMATION

An advanced automation solution designed to simplify, automate and streamline Network Operations. Boundless Automation helps MSPs and enterprises gain efficiency, increase agility, and optimize costs.

# Accelerate your NetOps WITH ENTERPRISE-GRADE AUTOMATION

By using Meraki APIs, the Boundless off-the-shelf platform fully integrates with any Meraki network infrastructure to automate the configuration, provisioning, and management processes.