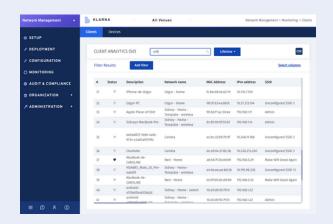

#### Monitoring

Widen your visibility to monitor your client devices and troubleshoot faster.