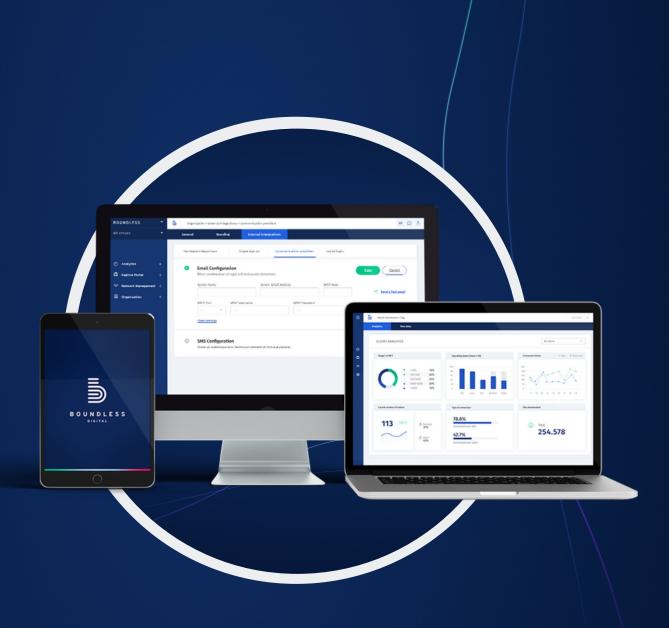

# BOUNDLESS DIGITAL MSP PLATFORM

POWERED BY CISCO Meraki

#### A MERAKI API-POWERED AUTOMATION PLATFORM

## **BUILT FOR MANAGED SERVICES**

The Boundless MSP platform for Meraki networks is an advanced automation solution designed to help MSPs increase their efficiency and productivity, by accelerating their NetOps.