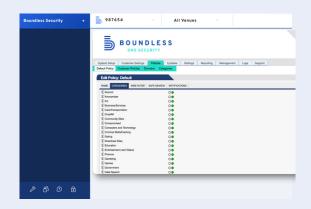

#### **Boundless Guest Security**

Protect your Guest WiFi with an advanced web content filter.

- Configure and deploy a company-compliance security policy across multiple Guest WiFi networks
- Apply Cloud-content filters to control the content accessible from your SSID
- Download network usage reports