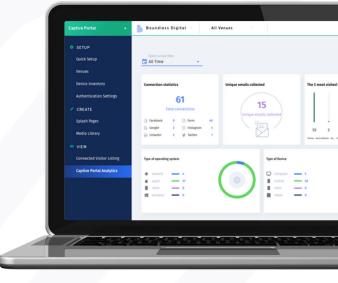

#### Guest WiFi Analytics

User analytics dashboard and downloadable report in CSV.

## Collect user key analytics

- Collect customer insights based on behavior and gain visibility into customer engagement.
- Use social login to better define and segment your customer profile.
- Store your data in compliance with the GDPR regulations.